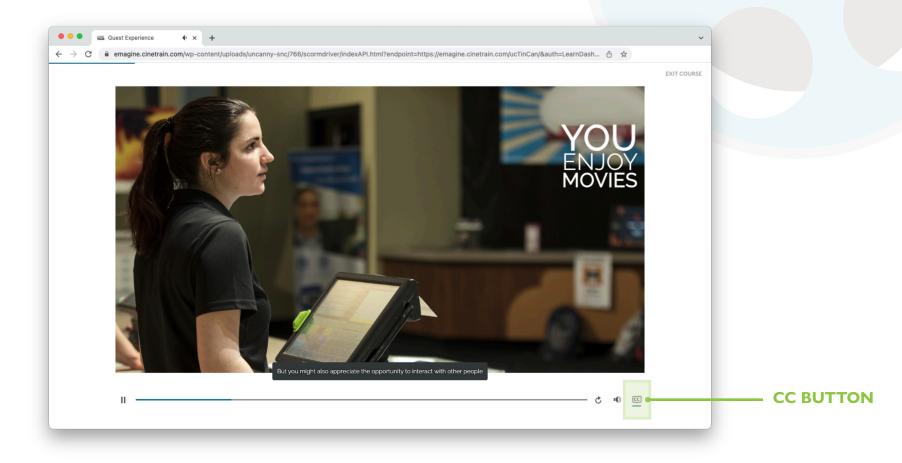

## **Closed Captions - Module Interactions**

For closed captions in module interactions scroll down to view the controls underneath the player. Click on the CC button to turn on closed captions. *NOTE: this button will only appear on pieces that have voice over.* 