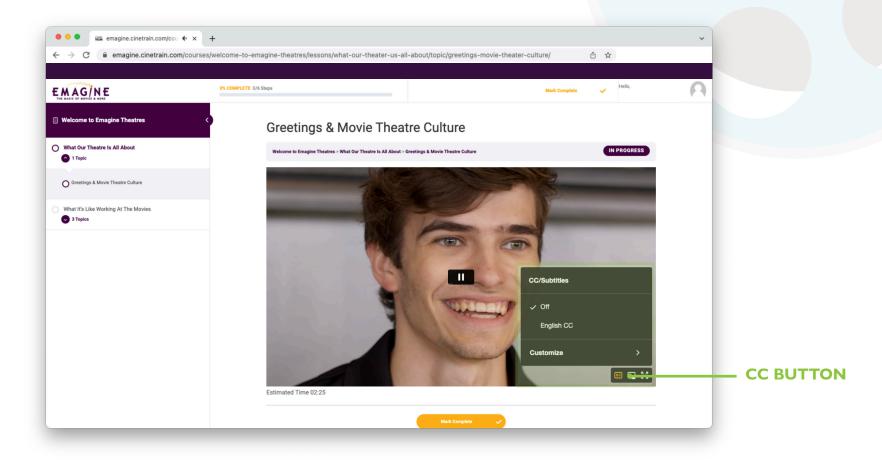

## **Closed Captions - Videos**

For closed captions in videos such as the Welcome Series, hover over the video. Controls will appear in the bottom right corner. Click on the CC button and select English CC to turn on closed captions.