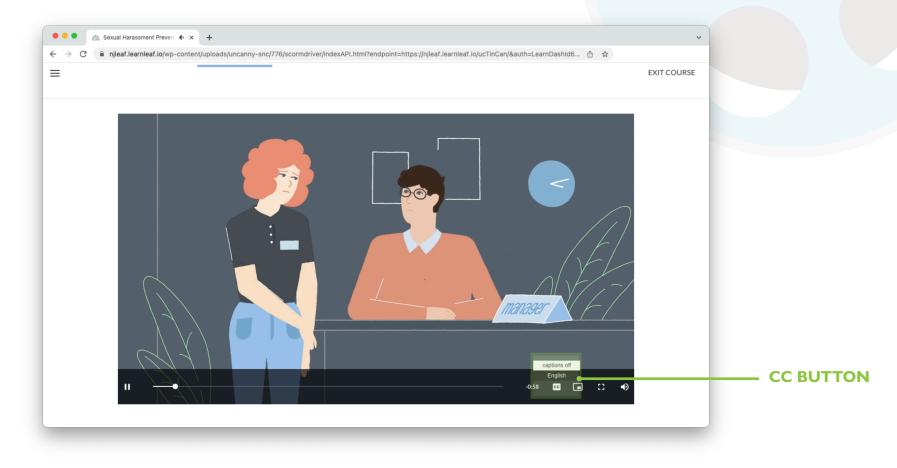

## **Closed Captions - Module Videos**

For closed captions in module videos, hover over the video. Controls will appear in the bottom right corner. Click on the CC button and select English to turn on closed captions..